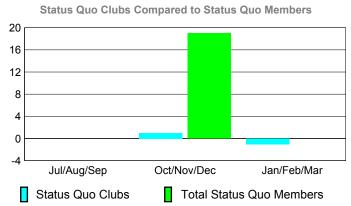

## YTD Status Quo Clubs 2009-2010

|             |                     | MEM                          | BERSH                            | <u>IIP                                   </u> |                                 |
|-------------|---------------------|------------------------------|----------------------------------|-----------------------------------------------|---------------------------------|
|             |                     | Member<br>200                | <u>Membership</u><br>2008-2009   |                                               |                                 |
| Month       | Net<br>Memb<br>Goal | Actual<br>New<br><u>Memb</u> | Actual<br>Dropped<br><u>Memb</u> | Gain/<br>Loss of<br><u>Memb</u>               | Gain/<br>Loss of<br><u>Memb</u> |
| Jul/Aug/Sep | 0                   | 13                           | -29                              | -16                                           | 20                              |
| Oct/Nov/Dec | 0                   | 47                           | -9                               | 38                                            | 4                               |
| Jan/Feb/Mar | 0                   | 29                           | -36                              | -7                                            | 12                              |
| Totals      | 0                   | 89                           | -74                              | 15                                            | 36                              |