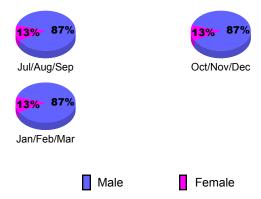

| 13                           | -29                              | -16                                           | 20                              |
| Oct/Nov/Dec | 0                   | 47                           | -9                               | 38                                            | 4                               |
| Jan/Feb/Mar | 0                   | 29                           | -36                              | -7                                            | 12                              |
| Totals      | 0                   | 89                           | -74                              | 15                                            | 36                              |



## Gender Comparison 2009-2010

Oct/Nov/Dec

Jan/Feb/Mar

Previous Year