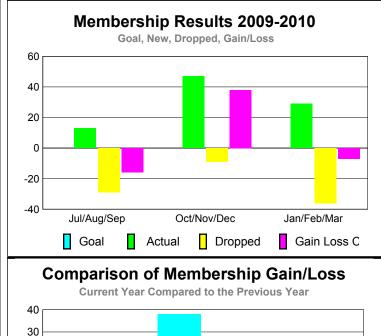

## YTD Status Quo Clubs 2009-2010

|             |                     | MEM                          | BERSH                            | <u>IIP                                   </u> |                                 |
|-------------|---------------------|------------------------------|----------------------------------|-----------------------------------------------|---------------------------------|
|             |                     | Member<br>200                | <u>Membership</u><br>2008-2009   |                                               |                                 |
| Month       | Net<br>Memb<br>Goal | Actual<br>New<br><u>Memb</u> | Actual<br>Dropped<br><u>Memb</u> | Gain/<br>Loss of<br><u>Memb</u>               | Gain/<br>Loss of<br><u>Memb</u> |
| Jul/Aug/Sep | 0                   | 13                           | -29                              | -16                                           | 20                              |
| Oct/Nov/Dec | 0                   | 47                           | -9                               | 38                                            | 4                               |
| Jan/Feb/Mar | 0                   | 29                           | -36                              | -7                                            | 12                              |
| Totals      | 0                   | 89                           | -74                              | 15                                            | 36                              |

20

10

0

-10

-20

Jul/Aug/Sep

Current Year

GMT: PROF DR Wieland Richter Location: GERMANY GMT CA: 4