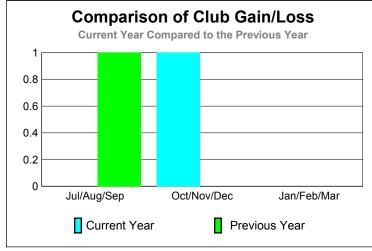

|             |                            | <u>Club</u><br><b>20</b> 0    |                                   | <u>Clubs</u><br><b>2008-2009</b> |                                  |
|-------------|----------------------------|-------------------------------|-----------------------------------|----------------------------------|----------------------------------|
| Month       | New<br>Club<br><u>Goal</u> | Actual<br>New<br><u>Clubs</u> | Actual<br>Dropped<br><u>Clubs</u> | Gain/<br>Loss of<br><u>Clubs</u> | Gain/<br>Loss of<br><u>Clubs</u> |
| Jul/Aug/Sep | 0                          | 0                             | 0                                 | 0                                | 1                                |
| Oct/Nov/Dec | 0                          | 1                             | 0                                 | 1                                | 0                                |
| Jan/Feb/Mar | 0                          | 0                             | 0                                 | 0                                | 0                                |
| Totals      | 0                          | 1                             | 0                                 | 1                                | 1                                |